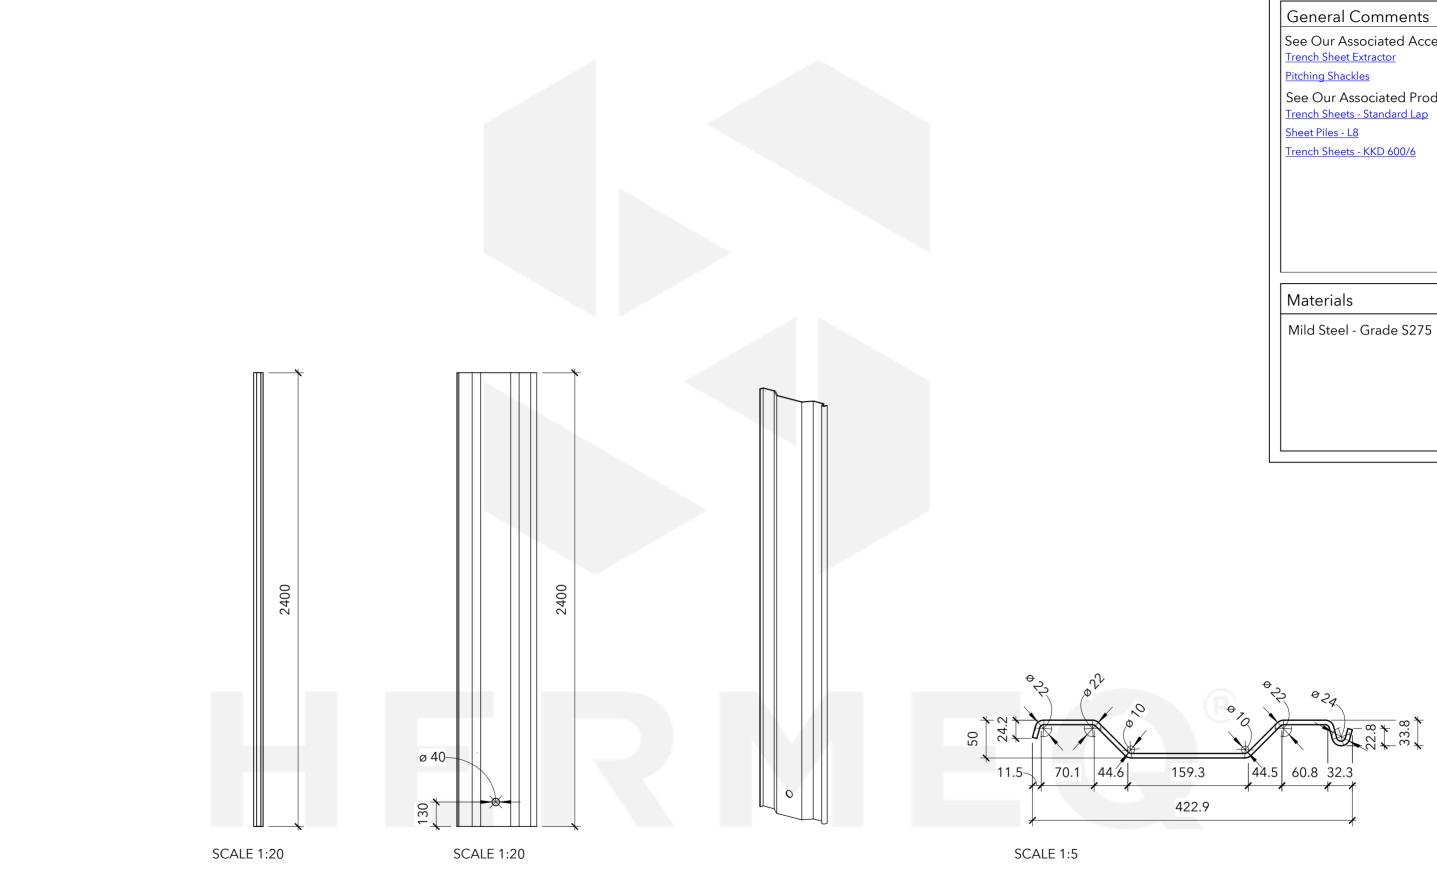

See Our Associated Accessories: <u>Trench Sheet Extractor</u>

See Our Associated Products: <u>Trench Sheets - Standard Lap</u>

## PILE - FKD 400/6 - 2400MM

| 53KG       | Serial Number | Revision         |  |
|------------|---------------|------------------|--|
| 22/09/2023 | TR1509        |                  |  |
| JT         | 11(100)       |                  |  |
| Checker    | Scale As indi | As indicated @A3 |  |
|            |               |                  |  |