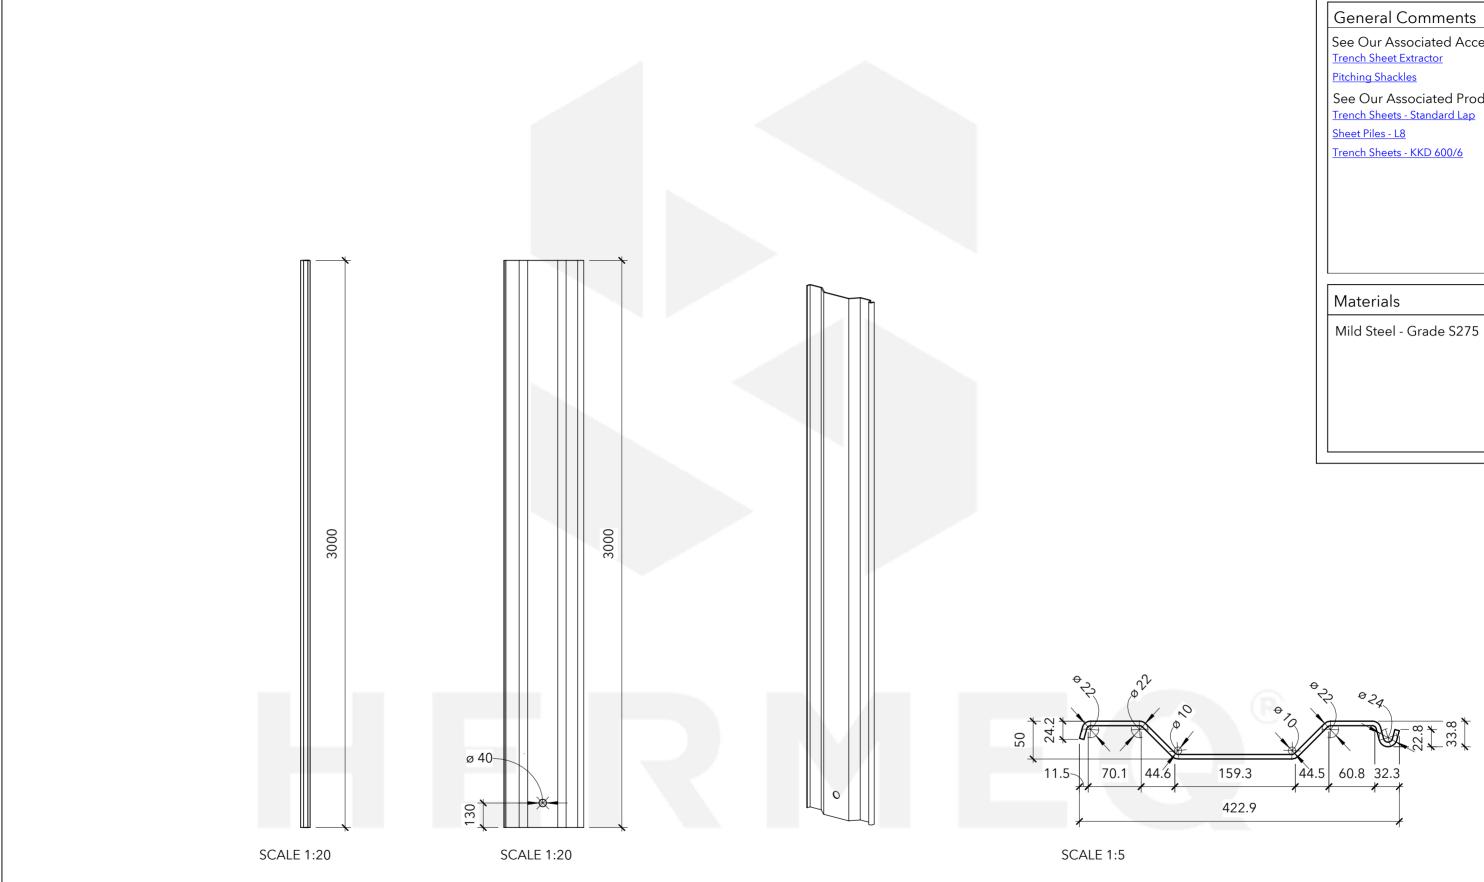

See Our Associated Accessories: <u>Trench Sheet Extractor</u>

See Our Associated Products: <u>Trench Sheets - Standard Lap</u>

## PILE - FKD 400/6 - 3000MM

| 66.3KG     | Serial Number | Revision            |  |  |
|------------|---------------|---------------------|--|--|
| 22/09/2023 | TR1510        |                     |  |  |
| JT         | 11(1510       |                     |  |  |
| Checker    | Scale As indi | le As indicated @A3 |  |  |
|            |               |                     |  |  |