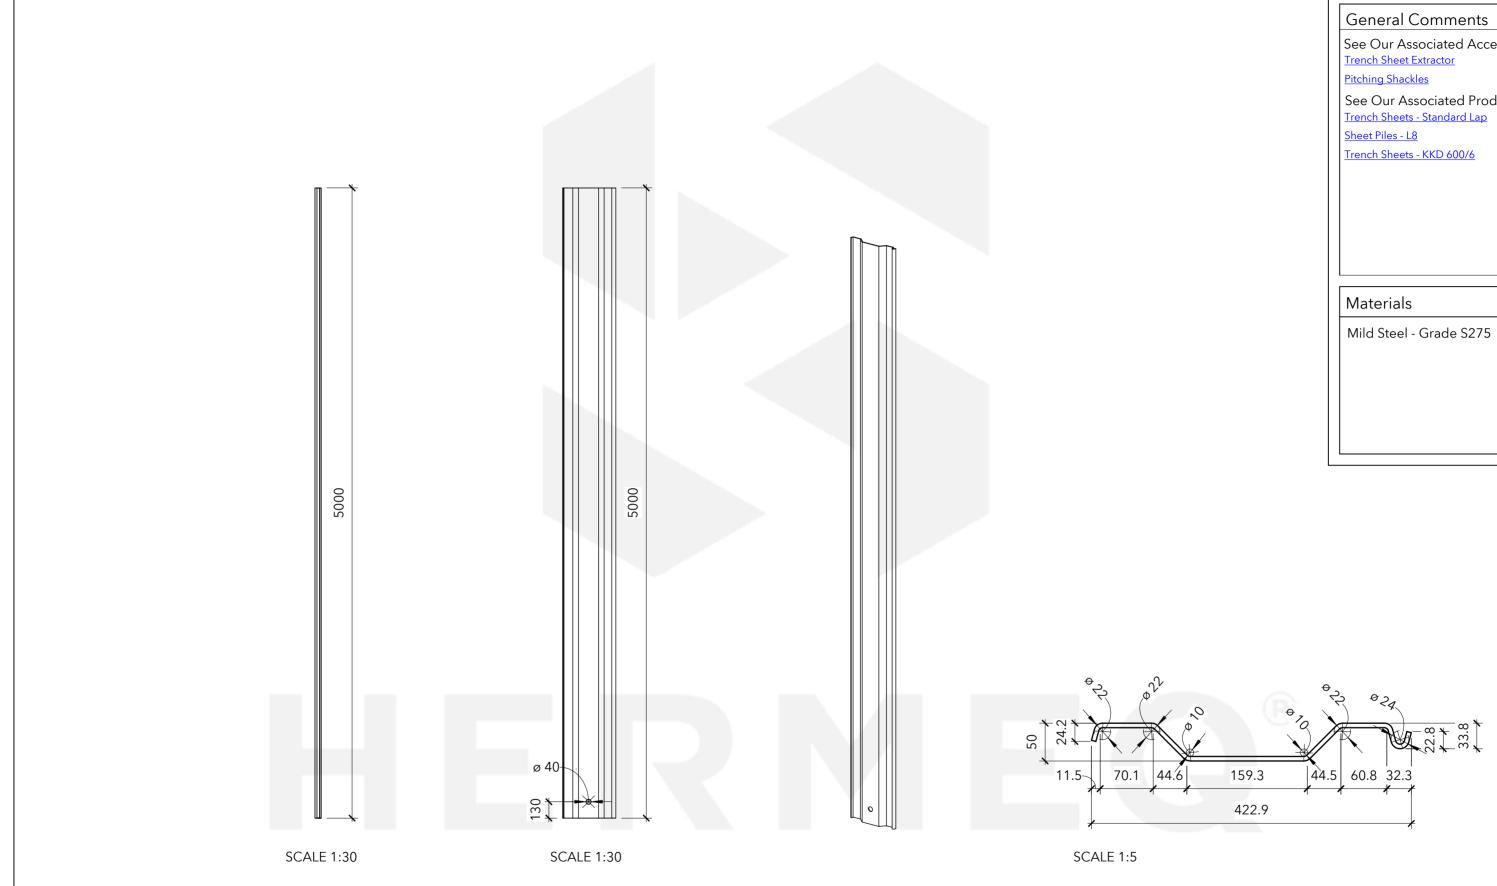

|                                 | No. | Description | Date | ltem | Component Description | Quantity | SHEET PILE - FKD 40 | 0/6 - 5000MM     |          |
|---------------------------------|-----|-------------|------|------|-----------------------|----------|---------------------|------------------|----------|
|                                 |     |             |      |      |                       |          |                     |                  |          |
|                                 |     |             |      |      |                       |          | Weight 110.5KG      | Serial Number    | Revision |
| HERMEQ®                         |     |             |      |      |                       |          | Date 22/09/2023     | TR1757           |          |
| En silvas la sela sena se se se |     |             |      |      |                       |          | Drawn by JT         |                  |          |
| Email: sales@hermeq.com         |     |             |      |      |                       |          | Checked by Checker  | Scale As indicat | ated @A3 |

See Our Associated Accessories: <u>Trench Sheet Extractor</u>

See Our Associated Products: <u>Trench Sheets - Standard Lap</u>