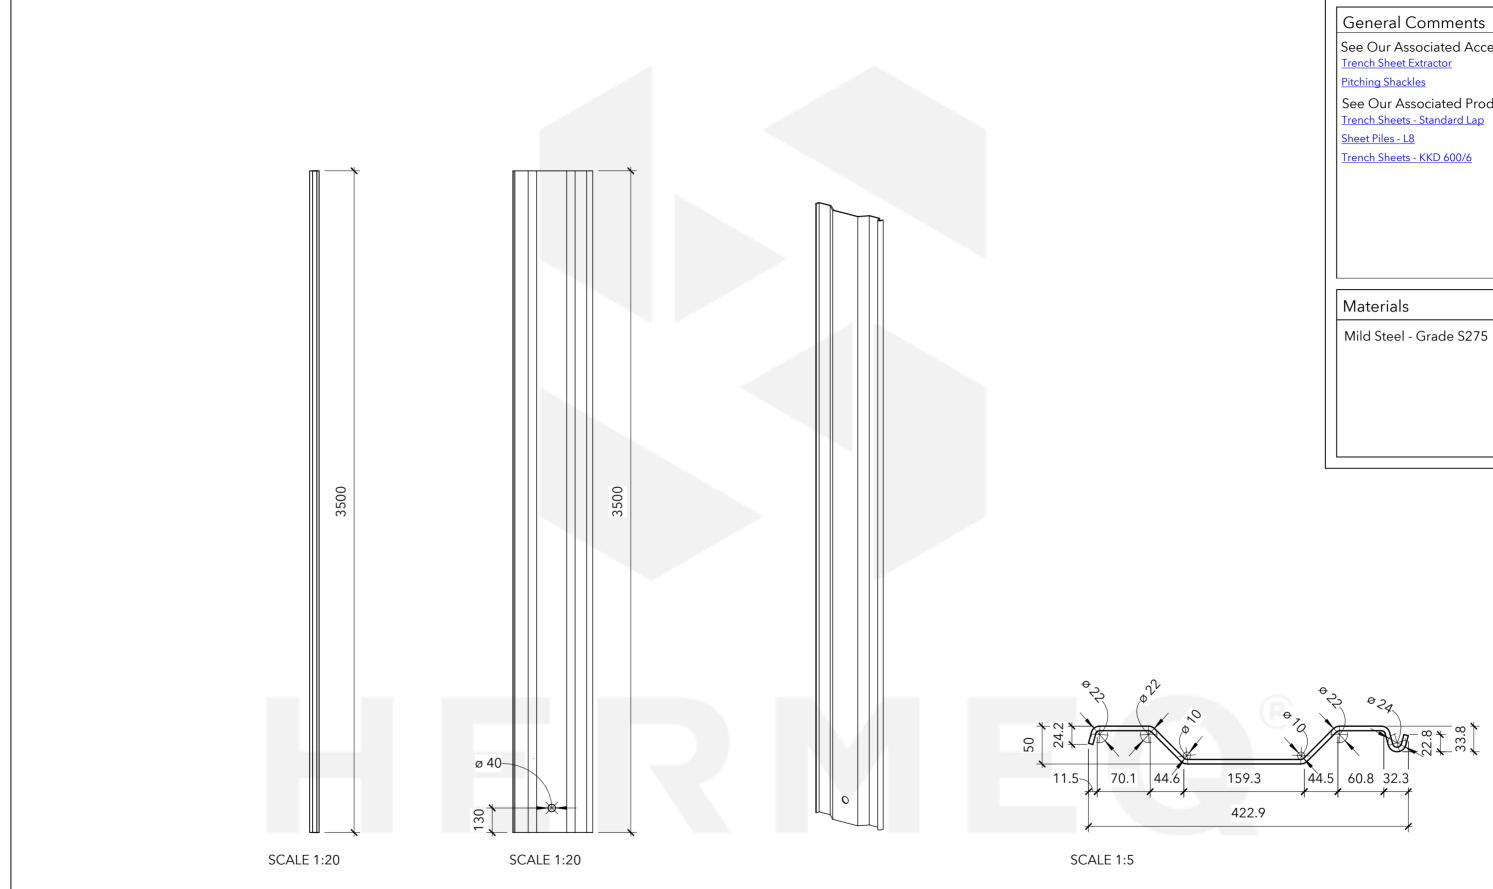

## PILE - FKD 400/6 - 3500MM

| 77.4KG     | Serial Number | Revision         |  |
|------------|---------------|------------------|--|
| 22/09/2023 | TR2765        |                  |  |
| JT         | 11/27/00      |                  |  |
| Checker    | Scale As indi | As indicated @A3 |  |
|            |               |                  |  |