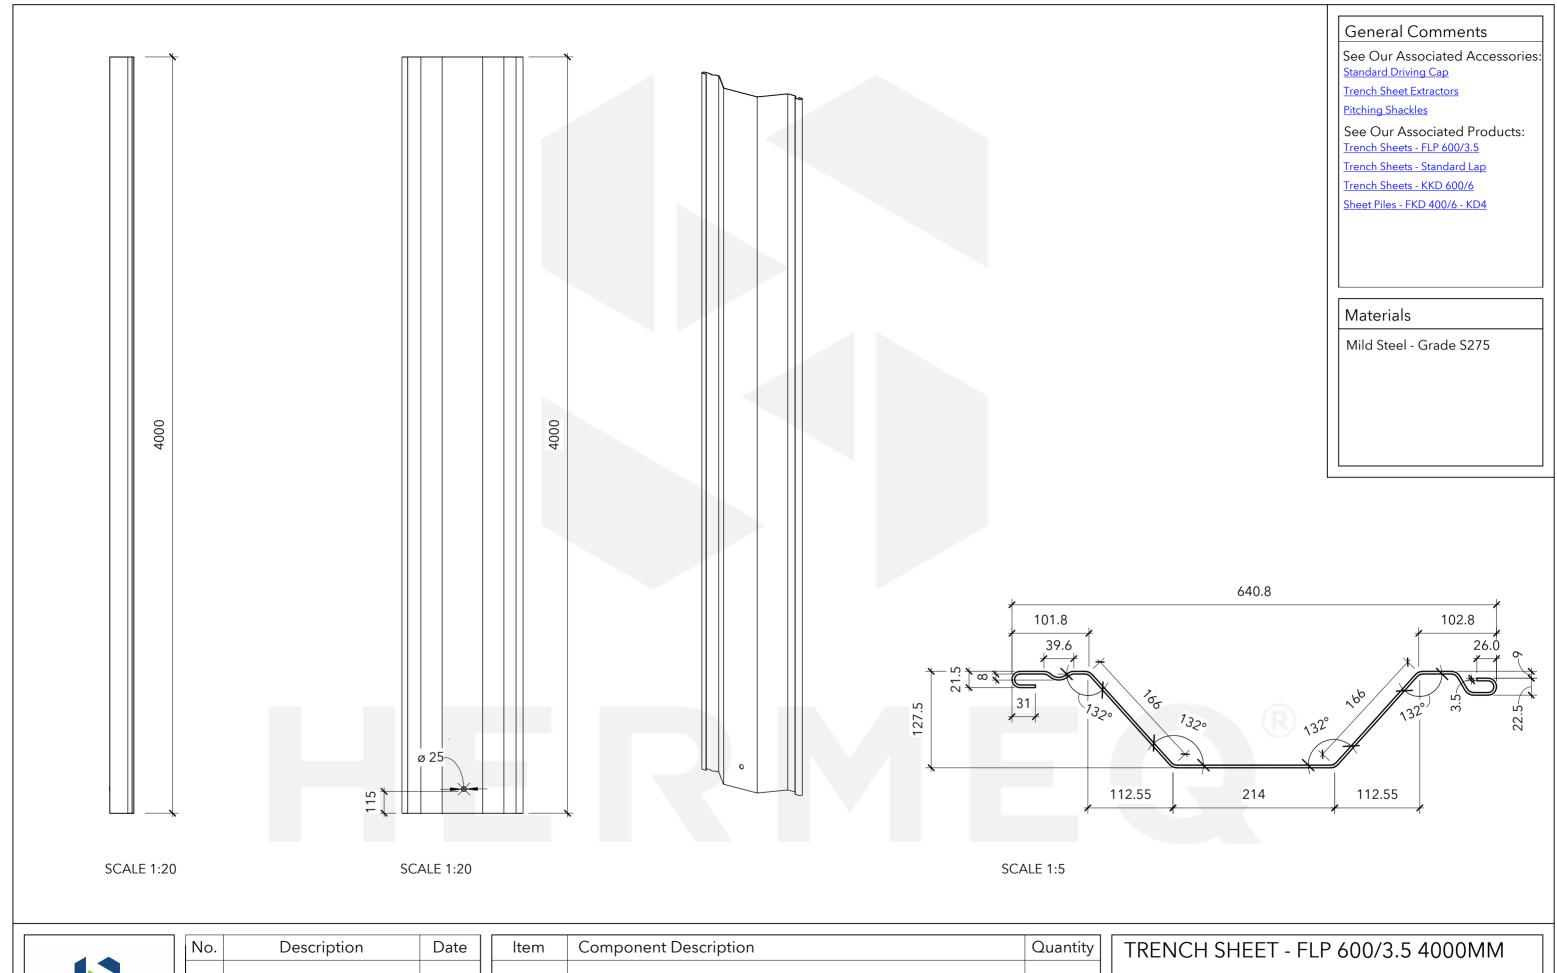

| TRENCH SHEET - FLP 600/3.5 4000MM |            |                      |          |                  |  |  |  |  |  |
|-----------------------------------|------------|----------------------|----------|------------------|--|--|--|--|--|
| Weight                            | 92.4KG     | Serial Number TR1765 |          | Revision         |  |  |  |  |  |
| Date                              | 13/11/2023 |                      |          |                  |  |  |  |  |  |
| Drawn by                          | JT         |                      |          |                  |  |  |  |  |  |
| Checked by                        | Checker    | Scale                | As indic | As indicated @A3 |  |  |  |  |  |