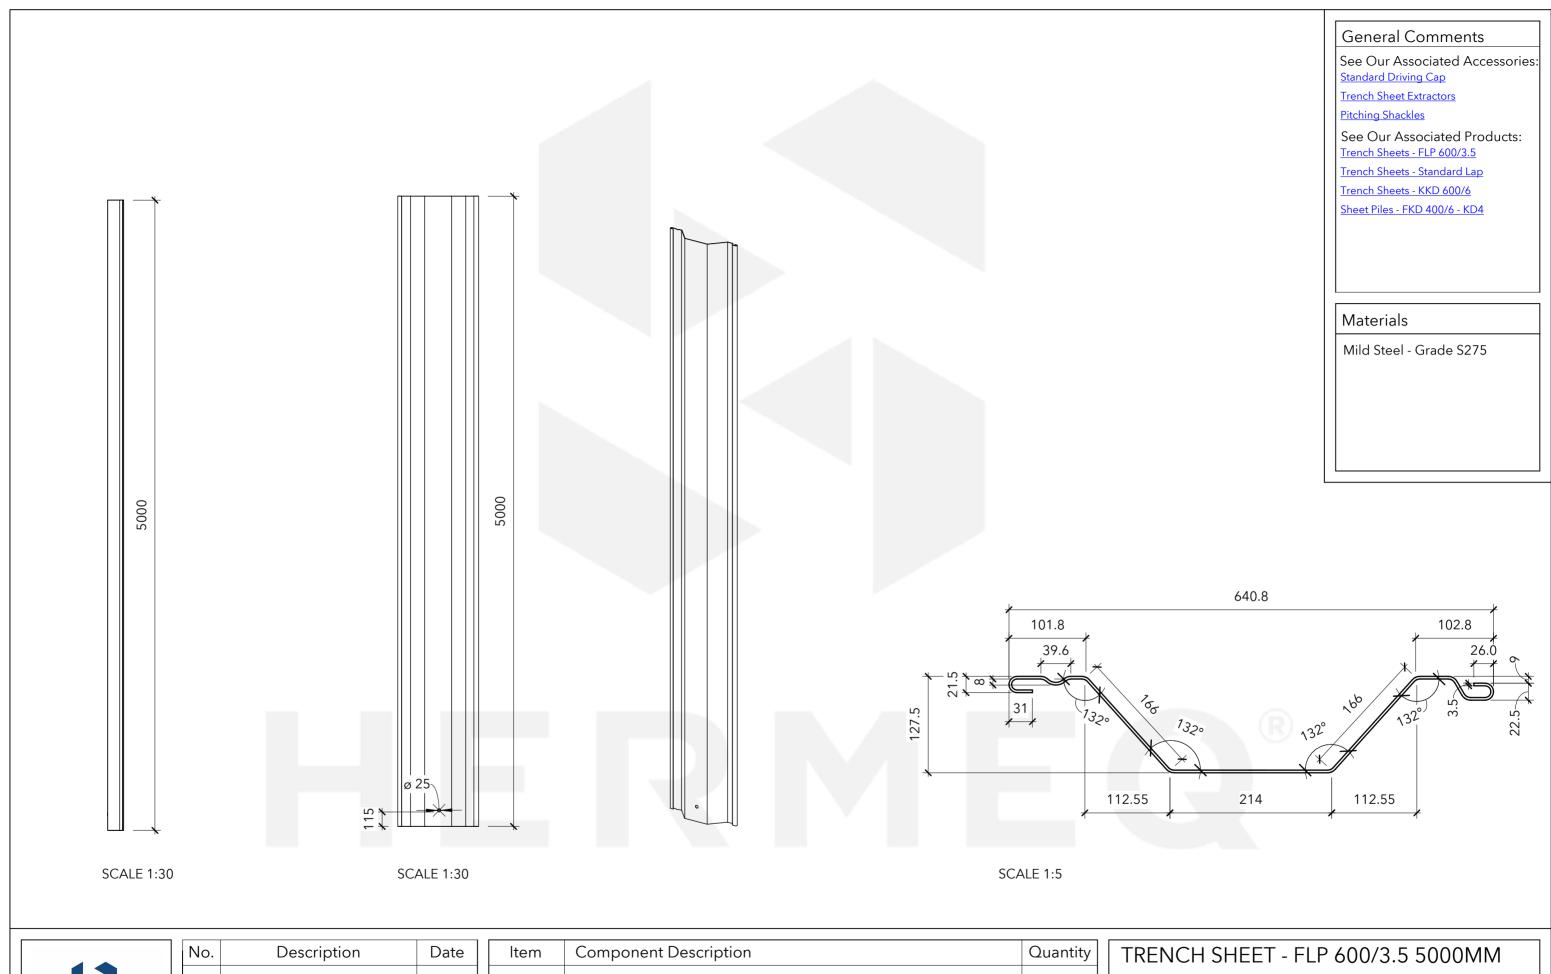

| TRENCITSFILLT - LET 600/3.3 3000101101 |            |                      |                  |          |  |  |  |  |
|----------------------------------------|------------|----------------------|------------------|----------|--|--|--|--|
| Weight                                 | 115.5KG    | Serial Number TR1766 |                  | Revision |  |  |  |  |
| Date                                   | 13/11/2023 |                      |                  |          |  |  |  |  |
| Drawn by                               | JT         |                      |                  |          |  |  |  |  |
| Checked by                             | Checker    | Scale                | As indicated @A3 |          |  |  |  |  |